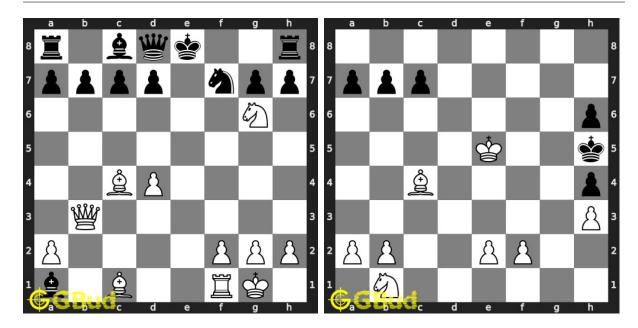

#### 21. Mate in 4 moves

Level: hard, Next Move: White Solution: https://gbud.in/gkqvr04

## 22. Gain opponent's queen

Level: hard, Next Move: White Solution: https://gbud.in/gkqvr04

#### 23. Mate in 2 moves

Level: medium, Next Move: White Level: medium, Next Move: White Solution: https://gbud.in/gkqvr04

### 24. Get a queen in two moves

Solution: https://gbud.in/gkqvr04