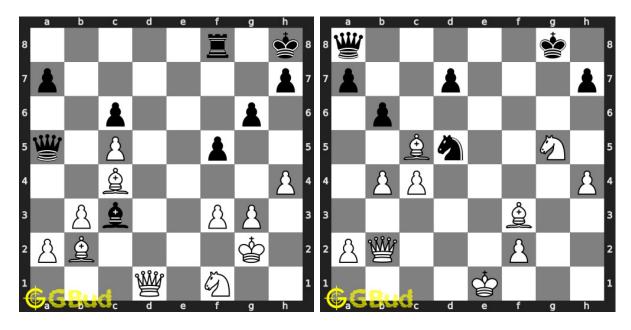

#### 21. Mate in 4 moves

Level: hard, Next Move: White Solution: https://gbud.in/gkqvr04

## 22. Gain opponent's queen

Level: hard, Next Move: White Solution: https://gbud.in/gkqvr04

#### 23. Mate in 2 moves

Level: medium, Next Move: White Level: medium, Next Move: White Solution: https://gbud.in/gkqvr04

### 24. Get a queen in two moves

Solution: https://gbud.in/gkqvr04