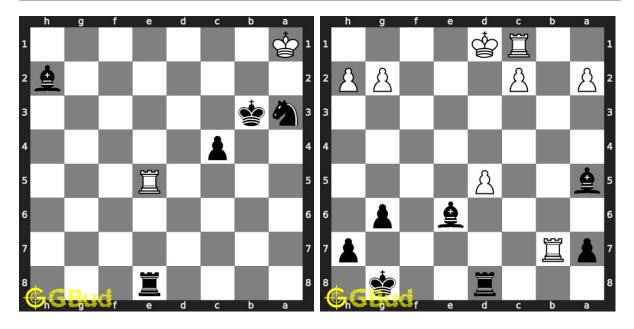

## 29. Mate in 1 move

Level: easy, Next Move: White Solution: https://gbud.in/gkqvr04

## 30. Mate in 2 moves

Level: medium, Next Move: White Solution: https://gbud.in/gkqvr04

Figure 1: Solve other puzzles @ https://gbud.in/chsgppz