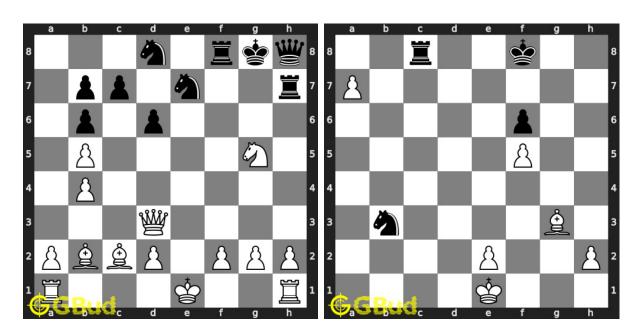

#### 25. Mate in 1 move

Level: easy, Next Move: Black Solution: https://gbud.in/gkqvr04

#### 26. Mate in 1 move

Level: easy, Next Move: Black Solution: https://gbud.in/gkqvr04

#### 27. Mate in 1 move

Level: easy, Next Move: White Solution: https://gbud.in/gkqvr04

#### 28. Mate in 1 move

Level: easy, Next Move: White Solution: https://gbud.in/gkqvr04